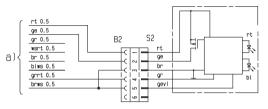

### Connector housing pin assignment -S2

- 3.1.17 Airtronic Mini-Controller
- a) to the heater
- rt Power supply, positive, terminal 30
- ge Switch-on signal S+
- gr Actual temperature value
- wsrt Switch off the anti-theft alarm system
- br Power supply, negative, terminal 31

blws Diagnostics

grrt Temperature setpoint value brws Reference signal sensor

 When installing the connector, ensure that the locking tangs always face the middle of the connector.

## Cable colours

| rt | red   | gr | grey   | sw | black |
|----|-------|----|--------|----|-------|
| bl | blue  | ge | yellow | gn | green |
| WS | white | vi | violet | br | brown |

Insulate unused cable ends. Connector housing chamber assignment (assignment seen from the cable inlet side).